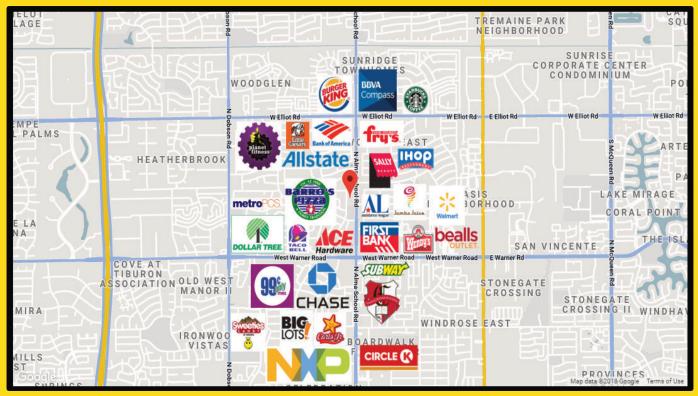

# **Alma School Village Shoppes**

### 2388-2390 N. Alma School Rd., AZ 85224 | SWC Alma School Rd. & Mesquite St.