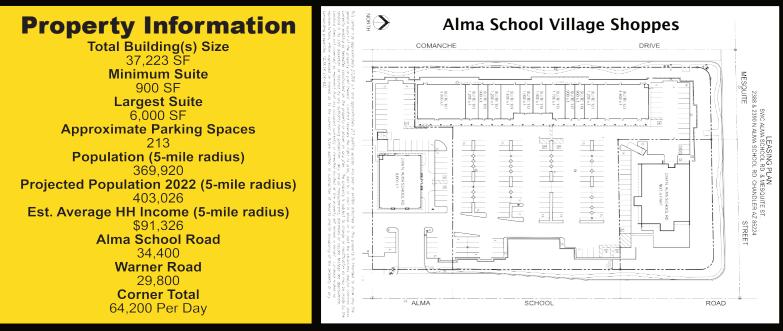

# **Alma School Village Shoppes**

### 2388-2390 N. Alma School Rd., AZ 85224 | SWC Alma School Rd. & Mesquite St.